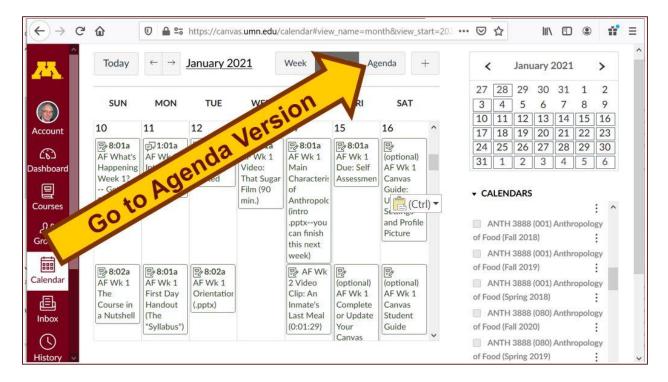

# And your Canvas calendar will look like the screenshot below . . .

| (←) → G      | ŵ                              | ₪ 🔒 🖙                        | https://canva          | as.umn.edu/d                    | calendar#viev                                | v_name=moi                       | nth&view_st                          | art=202 | ⊘           | ☆        |             | \        |          | ۲        | ú        | = |
|--------------|--------------------------------|------------------------------|------------------------|---------------------------------|----------------------------------------------|----------------------------------|--------------------------------------|---------|-------------|----------|-------------|----------|----------|----------|----------|---|
| 25           | Today                          | $\leftarrow \rightarrow$     | January 20             | 021                             | Week M                                       | lonth Ag                         | enda –                               | +       | <           |          | Janu        | ary 2    | 2021     |          | >        |   |
|              |                                |                              |                        |                                 |                                              |                                  |                                      |         | 27          | 28       | 29          | 30       | 31       | 1        | 2        |   |
|              | SUN                            | MON                          | TUE                    | WED                             | THU                                          | FRI                              | SAT                                  |         | 3           | 4        | 5           | 6        | 7        | 8        | 9        |   |
| Account      | 10                             | 11                           | 12                     | 13                              | 14                                           | 15                               | 16                                   | ^       | 10          | 11<br>18 | 12<br>19    | 13<br>20 | 14<br>21 | 15<br>22 | 16<br>23 |   |
| 6            | 🕞 8:01a                        | €71:01a                      | 🗐 8:01a                | 📴 8:01a                         | 📴 8:01a                                      | 🕞 8:01a                          | E                                    |         | 24          | 25       | 26          | 27       | 28       | 29       | 30       |   |
| Dashboard    | AF What's<br>Happening         | AF Wk 1<br>Introduce         | AF Wk 1<br>Getting     | AF Wk 1<br>Video:               | AF Wk 1<br>Main                              | AF Wk 1<br>Due: Self             | (optional)<br>AF Wk 1                |         | 31          | 1        | 2           | 3        | 4        | 5        | 6        |   |
| Courses      | Week 1?<br>Getting<br>Started  | Yourself to<br>the Class     | Started                | That Sugar<br>Film (90<br>min.) | Characteris<br>of<br>Anthropolc<br>(intro    | Assessmen                        | Canvas<br>Guide:<br>User<br>Settings |         | - CALENDARS |          |             |          | . ^      |          |          |   |
| 上<br>Groups  |                                |                              |                        |                                 | .pptxyou<br>can finish<br>this next<br>week) |                                  | and Profile<br>Picture               |         | all<br>cl   |          | ot I<br>kal |          |          |          |          |   |
| Calendar     | ₽ 8:02a<br>AF Wk 1             | B 8:01a                      | B 8:02a                |                                 | AF Wk<br>2 Video                             | (optional)                       | (optional)                           |         | yo          | ur       | C           | an       | va       | S        |          |   |
| , E<br>Inbox | The<br>Course in<br>a Nutshell | First Day<br>Handout<br>(The | Orientation<br>(.pptx) | 1                               | Clip: An<br>Inmate's<br>Last Meal            | AF Wk 1<br>Complete<br>or Update | AF Wk 1<br>Canvas<br>Student         |         | folder      |          |             |          |          |          |          |   |
| History      | All of                         | your                         | assig                  | nmen                            | <mark>ts ar</mark> e                         | e laid                           | <mark>out n</mark> i                 | ice a   | and         | ne       | at          | ly I     | he       | re       | • •      | • |

When you get to the "Calendar" page, check out your options . . .

Then select "Agenda" at the top (shown on the following screenshot) . . .

Clicking on "Agenda" will give you a notebook listings view . . .