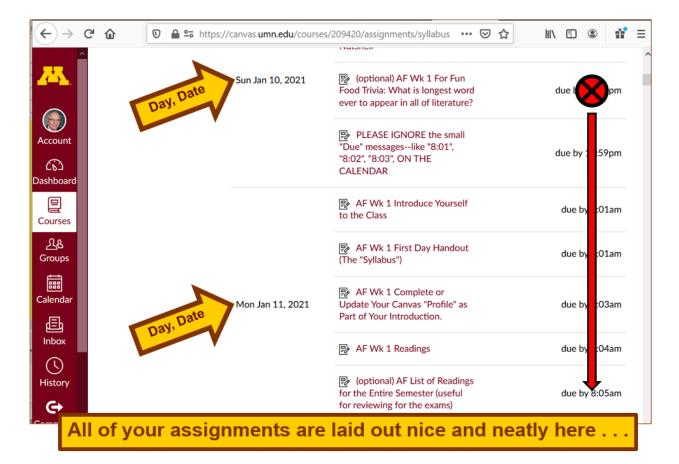

# And your Canvas calendar will look like the screenshot below . . .

| (←) → G      | ŵ                              | ₪ 🔒 🖙                        | https://canva          | as.umn.edu/d                    | calendar#viev                                | v_name=moi                       | nth&view_st                          | art=202 | ⊘           | ☆        |             | \        |          | ۲        | ú        | = |
|--------------|--------------------------------|------------------------------|------------------------|---------------------------------|----------------------------------------------|----------------------------------|--------------------------------------|---------|-------------|----------|-------------|----------|----------|----------|----------|---|
| 25           | Today                          | $\leftarrow \rightarrow$     | January 20             | 021                             | Week M                                       | lonth Ag                         | enda –                               | +       | <           |          | Janu        | ary 2    | 2021     |          | >        |   |
|              |                                |                              |                        |                                 |                                              |                                  |                                      |         | 27          | 28       | 29          | 30       | 31       | 1        | 2        |   |
|              | SUN                            | MON                          | TUE                    | WED                             | THU                                          | FRI                              | SAT                                  |         | 3           | 4        | 5           | 6        | 7        | 8        | 9        |   |
| Account      | 10                             | 11                           | 12                     | 13                              | 14                                           | 15                               | 16                                   | ^       | 10          | 11<br>18 | 12<br>19    | 13<br>20 | 14<br>21 | 15<br>22 | 16<br>23 |   |
| 6            | 🕞 8:01a                        | €71:01a                      | 🗐 8:01a                | 📴 8:01a                         | 📴 8:01a                                      | 🕞 8:01a                          | E                                    |         | 24          | 25       | 26          | 27       | 28       | 29       | 30       |   |
| Dashboard    | AF What's<br>Happening         | AF Wk 1<br>Introduce         | AF Wk 1<br>Getting     | AF Wk 1<br>Video:               | AF Wk 1<br>Main                              | AF Wk 1<br>Due: Self             | (optional)<br>AF Wk 1                |         | 31          | 1        | 2           | 3        | 4        | 5        | 6        |   |
| Courses      | Week 1?<br>Getting<br>Started  | Yourself to<br>the Class     | Started                | That Sugar<br>Film (90<br>min.) | Characteris<br>of<br>Anthropolc<br>(intro    | Assessmen                        | Canvas<br>Guide:<br>User<br>Settings |         | - CALENDARS |          |             |          | . ^      |          |          |   |
| 上<br>Groups  |                                |                              |                        |                                 | .pptxyou<br>can finish<br>this next<br>week) |                                  | and Profile<br>Picture               |         | all<br>cl   |          | ot I<br>kal |          |          |          |          |   |
| Calendar     | ₽ 8:02a<br>AF Wk 1             | B 8:01a                      | B 8:02a                |                                 | AF Wk<br>2 Video                             | (optional)                       | (optional)                           |         | yo          | ur       | C           | an       | va       | S        |          |   |
| , E<br>Inbox | The<br>Course in<br>a Nutshell | First Day<br>Handout<br>(The | Orientation<br>(.pptx) | 1                               | Clip: An<br>Inmate's<br>Last Meal            | AF Wk 1<br>Complete<br>or Update | AF Wk 1<br>Canvas<br>Student         |         | folder      |          |             |          |          |          |          |   |
| History      | All of                         | your                         | assig                  | nmen                            | <mark>ts ar</mark> e                         | e laid                           | <mark>out n</mark> i                 | ice a   | and         | ne       | at          | ly I     | he       | re       | • •      | • |